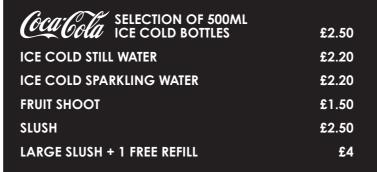

## **DRINKS**

**BOTTLES** 

£4.40

CIDER

£5

**MADRI** STELLA **SAN MIGUEL** HEINEKEN CORONA

4 FOR

**DESPERADOS** 

0% BIRRA MORETTI 0% HEINEKEN

Also available as part of the balls and drink deal offer.

**KOPPARBERG STRAWBERRY** & LIME **MIXED FRUITS** 

4 FOR

Kopparberg is not eligible as part of the balls and drink deal offer.

#### DRAUGHT **BEER** PINT HALF **BIRRA MORETTI** £4 £6 **BEAVERTOWN** £6 £4

**NECK OIL** CRUZCAMPO £6

| WINE                            | GLASS  | BOTTLE |
|---------------------------------|--------|--------|
| JACK RABBIT WHI                 | TE £5  | £13    |
| JACK RABBIT ROS<br>PINOT GRIGIO | E £5   | £13    |
| PROSECCO<br>(SINGLE PERSON I    | BOTTLE | £6     |

#### 4 PINT PITCHER £18

### SPIRITS • SINGLE £4.50 • DOUBLE £6

£4

MALIBU **SMIRNOFF VODKA GORDONS DRY GIN DISARONNO GORDONS PINK GIN JACK DANIELS** PEACH SCHNAPPS **BACARDI WHITE RUM** 

CAPTAIN MORGAN SPICED RUM

Mixer included: Coca Cola, Lemonade, Red Bull, Soda Water, Tonic Water

### COCKTAILS . PITCHERS £18 . GLASS £8

# COLD DRINKS

Also available as part of the balls and drink deal offer.