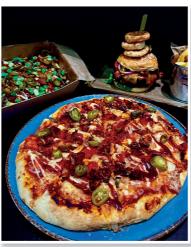

# PIZZAS Homemade, hand stretched pizzas.

Margherita £10
Hand stretched base,
topped with tomato sauce,
mozzarella & fresh basil.

Pepperoni £11.50

Hand stretched base,
topped with tomato sauce,
mozzarella & pepperoni.

Nduja & Honey £13
Hand stretched base,
topped with tomato sauce,
mozzarella, spicy nduja sausage,
pepperoni & honey drizzle.

£5

£6.50

£8

£7

£7

**Truffle Mushroom**A gourmet pizza, featuring garlic butter bread, mozzarella cheese topped with mushrooms & parmesan, drizzled with truffle oil.

BBQ Meat Feast
Hand stretched base, topped with tomato sauce,
mozzarella, pepperoni, pulled pork, chicken,
jalapenos, chipotle & BBQ sauce.

Buffalo Chicken £13
Hand stretched base, topped with tomato sauce,
mozzarella, chicken breast, red onion, sweetcorn
& buffalo sauce.