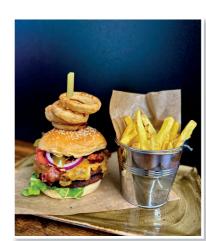

## **BURGERS**

All our burgers are served with premium skin on fries.

Cheese Burger
Our classic beef burger, served on a toasted seeded bun with lettuce, tomato, red onion & mayo topped with American cheese.

The Club House Stack
A double stack of our classic beef burger, bacon,

jalapenos & onion rings, served on a toasted seeded bun with lettuce, tomato, red onion & mayo topped with American cheese.

BBQ Beef £12.50

Our classic beef burger, served on a toasted seeded bun with lettuce, tomato, red onion, chipotle sauce & mayo topped with BBQ pulled pork, bacon & American cheese.

Black & Blue £12.50

A juicy beef patty seasoned with blackened spices, topped with a tangy blue cheese slice, caramelized onions, & crispy bacon, served on a toasted seeded bun, with lettuce, tomato & mayo.

Classic Chicken Burger
Our southern fried chicken burger, served on a

toasted seeded bun, with lettuce, tomato, red onion & mayo.

Buffalo Chicken Burger £12.50
Our southern fried chicken
burger coated in our
house buffalo sauce, served
on a toasted seeded bun, with
lettuce, tomato, red onion &
mayo topped with coleslaw.

£10

Beyond Meat Burger £12

A Beyond Meat TM patty,
served on a toasted seeded
bun, with lettuce, tomato, red
onion & mayo topped with
American cheese.